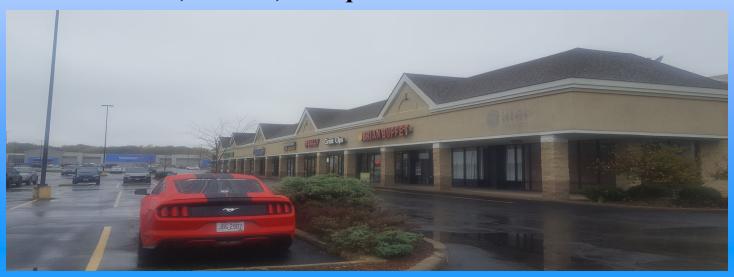

## Norwalk Square Norwalk, Ohio

1,880 - 25,000 square feet available

Description: 101 Plank Road. Plaza sits on the pad of the SuperWalmart. Originally built as

an Ames, the front and side is retail while the back is office/warehouse

**Co-Tenants:** Dollar Tree, Sally Beauty, Great Clips, GameStop, etc.

Nearby Tenants: Super Walmart, Aldi's, IGA, Big Lots, Discount Drug Mart, TJ Maxx,

Dollar General, Sherwin Williams, Ace Hardware, etc.